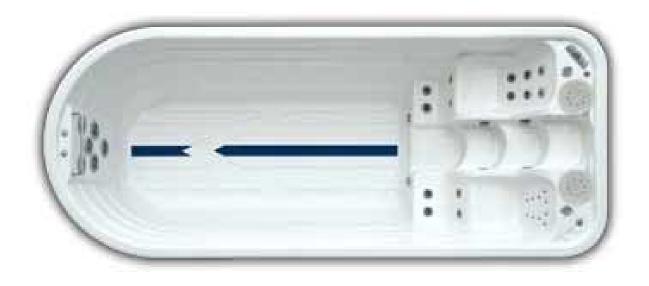

## **Power Pool SuperSport**

Enjoy the best of both worlds with the PowerPool<sup>TM</sup> SuperSport; a combination swimspa and hot tub. Its two separate operating systems allow you to keep the swim zone at your desired exercise temperature while maintaining your hot tub at a higher temperature for hydrotherapy and stress relief.

Work out to your maximum level in the exercise side of the SuperSport to the PowerForce swim jets or use the PowerStroke exercise equipment for strength and resistance training; then relax and soothe tired muscles in the comfort of the integrated hot tub. Power, comfort and convenience; PowerPool SuperSport, all in the safety of your own backyard.